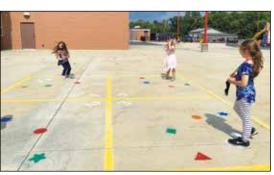

## **Stinson Students Start Strong**

The Stinson students did an amazing job starting the school year! They came ready to listen and follow all of the new rules and procedures. It was truly impressive, and they couldn't have been better behaved. The students seemed happy to be there and understood what was expected of them regarding mask wearing, social distancing, and hand washing. They adjusted quickly to their lunch and recess periods. Thanks to their willingness to accept the changes, there were zero problems from day one. Visiting all of the classrooms only highlighted this further as students were continuously on task and focused on their learning. We are thrilled that the Stinson students have gotten off to such a strong start!