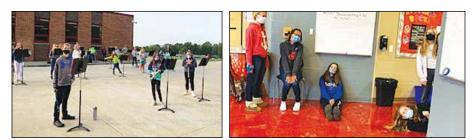

### Band Notes . . .

Band is alive and well at Northwest Middle School! We've been taking the music outside while the weather is warm and having a great time doing it! The sixth grade band has done a great job of acclimating to the middle school routine. They are reaching for the stars by working on an arrangement of John William's music for George Lucas's *Star Wars*. The seventh grade band is ready to get the game started with an arrangement of *Hang on Sloopy*, and the eighth grade band will bring a smile to your face with an arrangement of *Mah Na' Mah Na'*. Whether our first concert is in person or virtual, we're going to be ready to bring you some great music!

Mrs. Thompson's enriched language arts students on the second day of school masked, distanced, and ready to learn!

Mrs. Baiera's eighth grade science students got the opportunity to dissect pig hearts during class. This lab activity was a part of a lesson on looking at organs as they relate to cells and cell production.