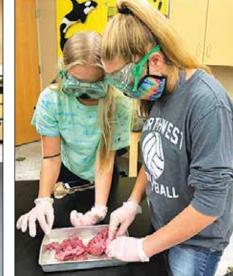

Mrs. Thompson's enriched language arts students on the second day of school masked, distanced, and ready to learn!

Mrs. Baiera's eighth grade science students got the opportunity to dissect pig hearts during class. This lab activity was a part of a lesson on looking at organs as they relate to cells and cell production.