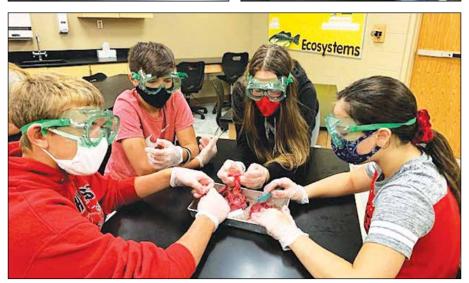

Mrs. Thompson's enriched language arts students on the second day of school masked, distanced, and ready to learn!

Mrs. Baiera's eighth grade science students got the opportunity to dissect pig hearts during class. This lab activity was a part of a lesson on looking at organs as they relate to cells and cell production.