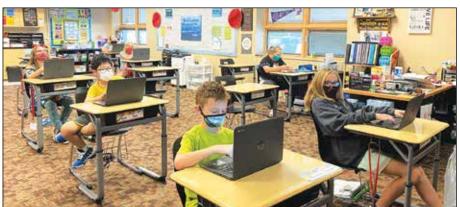

# **Staff Training**

Northwest Local Schools kicked off the 2020-21 school year with a week of professional development and training for all staff members. They participated in sessions on multiple topics including COVID-19 and related safety procedures, district building and classroom safety protocols, the implementation of one-to-one student computing (Chromebooks),

multiple technology tools and platforms, literacy and curricular topics, and Title IX compliance training. After the long separation due to the pandemic school closing in the spring, these training opportunities enabled staff members to collaborate and plan for the current school year.