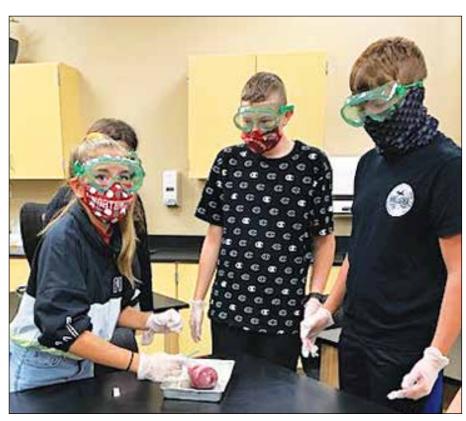

Mrs. Thompson's enriched language arts students on the second day of school masked, distanced, and ready to learn!

Mrs. Baiera's eighth grade science students got the opportunity to dissect pig hearts during class. This lab activity was a part of a lesson on looking at organs as they relate to cells and cell production.