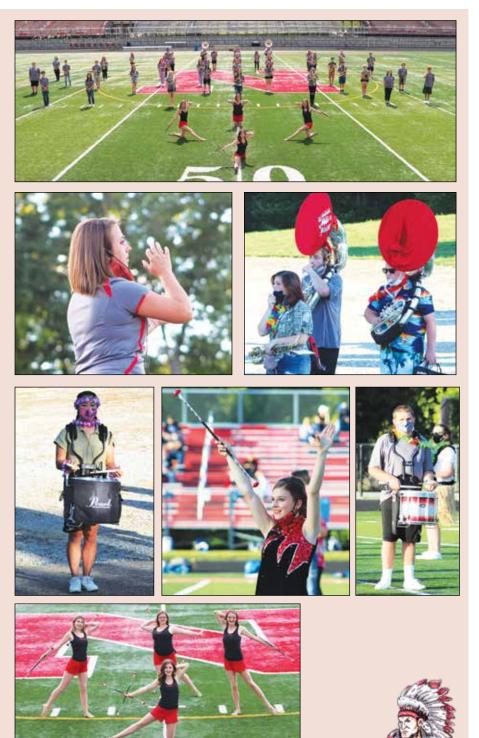

### Marching Indians, 2020 style

#### Rachel Deininger

Football games, band camp, and band practice looked different this year! We were unable to travel to away band camp; instead we had smaller, shortened practices in August. Our goal as a team is to keep spirits high and create music. RiverTree Church generously donated horn masks to grades 5-12 to mitigate air flow. The band has also taken the place as the student section this year, dressing up as spirit week themes at games to support the football team. COVID-19 didn't stop us from "dancing through the decades" for our halftime show featuring our seniors. We hope to have a good rest of the year. Go Indians! The band is under the leadership of Director, Mrs. Michelle Rennick; Assistant Director, Mrs. Kim Good; and majorette coach, Mrs. Julie Heddy-McLaughlin.

#### Student Band Leadership

Kassidy Dagnen President

Vice President

Secretary

Airabella Stewart Treasurer

Spirit Leader..... Gracie Huth Equipment Manager.....JT Friedrichsen Co-Manager ...... Carson Fox Librarian.....Mary Paydock

#### **Section Leaders**

| Flute             | John Derry        |
|-------------------|-------------------|
| Clarinet          | Airabella Stewart |
| Saxophone: Altos  | Katlin Hall,      |
| Tenors            | Kendall Carpenter |
| Mellos            | Katelynn Popovic  |
| Trumpets: Part 1  | Lydia Woodward    |
| Part 2            |                   |
| Low Brass         | Avery Brockmeyer  |
| Percussion        | Mary Paydock      |
| Bass Drum         | Ölivia Ellis      |
| Majorette Captain | Rachel Deininger  |
|                   |                   |