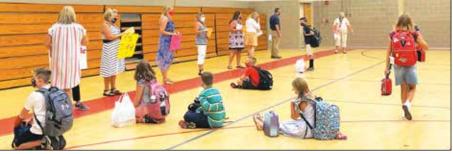

## **Stinson Students Start Strong**

The Stinson students did an amazing job starting the school year! They came ready to listen and follow all of the new rules and procedures. It was truly impressive, and they couldn't have been better behaved. The students seemed happy to be there and understood what was expected of them regarding mask wearing, social distancing, and hand washing. They adjusted quickly to their lunch and recess periods. Thanks to their willingness to accept the changes, there were zero problems from day one. Visiting all of the classrooms only highlighted this further as students were continuously on task and focused on their learning. We are thrilled that the Stinson students have gotten off to such a strong start!