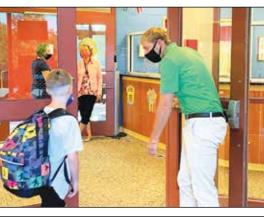

## **Stinson Students Start Strong**

The Stinson students did an amazing job starting the school year! They came ready to listen and follow all of the new rules and procedures. It was truly impressive, and they couldn't have been better behaved. The students seemed happy to be there and understood what was expected of them regarding mask wearing, social distancing, and hand washing. They adjusted quickly to their lunch and recess periods. Thanks to their willingness to accept the changes, there were zero problems from day one. Visiting all of the classrooms only highlighted this further as students were continuously on task and focused on their learning. We are thrilled that the Stinson students have gotten off to such a strong start!