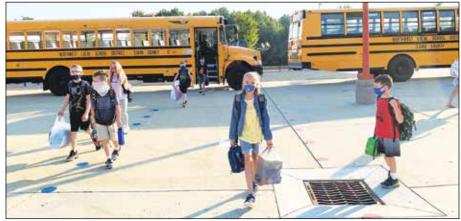

## **Stinson Students Start Strong**

The Stinson students did an amazing job starting the school year! They came ready to listen and follow all of the new rules and procedures. It was truly impressive, and they couldn't have been better behaved. The students seemed happy to be there and understood what was expected of them regarding mask wearing, social distancing, and hand washing. They adjusted quickly to their lunch and recess periods. Thanks to their willingness to accept the changes, there were zero problems from day one. Visiting all of the classrooms only highlighted this further as students were continuously on task and focused on their learning. We are thrilled that the Stinson students have gotten off to such a strong start!