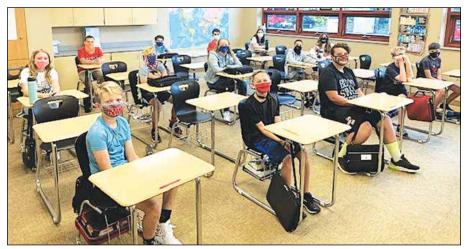

Mrs. Thompson's enriched language arts students on the second day of school masked, distanced, and ready to learn!

Mrs. Baiera's eighth grade science students got the opportunity to dissect pig hearts during class. This lab activity was a part of a lesson on looking at organs as they relate to cells and cell production.