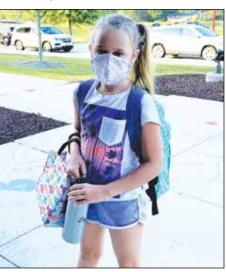

## **Stinson Students Start Strong**

The Stinson students did an amazing job starting the school year! They came ready to listen and follow all of the new rules and procedures. It was truly impressive, and they couldn't have been better behaved. The students seemed happy to be there and understood what was expected of them regarding mask wearing, social distancing, and hand washing. They adjusted quickly to their lunch and recess periods. Thanks to their willingness to accept the changes, there were zero problems from day one. Visiting all of the classrooms only highlighted this further as students were continuously on task and focused on their learning. We are thrilled that the Stinson students have gotten off to such a strong start!