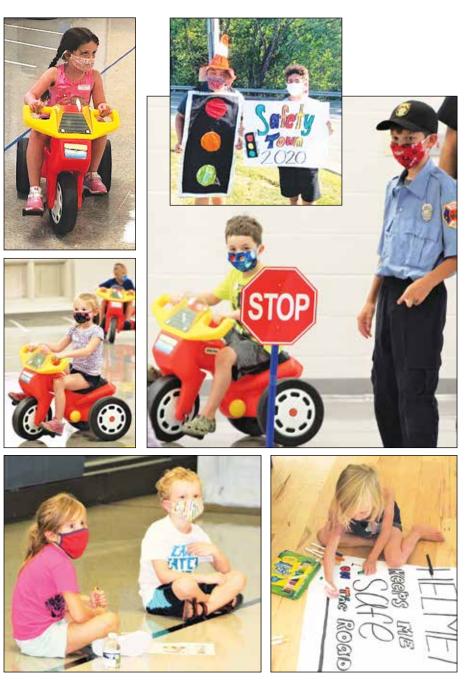

# Fun for a Week, Lessons for Life

Safety Town 2020, like everything 2020, looked a bit different. Nevertheless, volunteers, staff, students, and parents at Northwest Primary made sure it was a week of fun and valuable lessons on the many forms of safety.

Over fifty-four students participated in this year's Safety Town. Due to COVID 19 restrictions, there was only one in-person day, three virtual days, and one drive by to pick up Completion Certificates and fun items donated by the presenters. The in-person day included face masks, social distancing, and sanitization. Students participated in four stations: Safety City-Students rode tricycles while learning about safety signs and procedures; School Safety-Dr. LaRiccia presented a video featuring Iggy on the importance of masks, social distancing, and sanitization. Students also learned about safety drills such as fire, tornado, and lockdown drills; "How to Be a Better Friend"-Mrs. Rachael Barkan read stories about the importance of being loving, kind, peaceful, patient, and a good listener; and Police Safety lead by Chief Schwartz and Officer Muntean. On Tuesday through Thursday, students were encouraged to work with their parents to complete packets and watch safety videos that were posted online on topics such as Stranger Danger, School Bus Safety, Water Safety, and Bike Safety. Finally, on Friday, students and parents returned to the school for a drive thru graduation. Volunteers were spread out around the school building on the sidewalk, wearing face coverings, to acknowledge the completion of their safety Packet and pass out their Safety Town shirt, graduation certificate, and other Safety Town materials.

Thank you to everyone who helped make this experience so great for the kids including our high school volunteers, The Canal Fulton Police Department, the Canal Fulton Fire Department, Schalmo Family YMCA, Ben Baroni at Impact Martial Arts, Akron Children's Hospital, and the Stark County Health Department. Congratulations, Safety Town graduates! Next stop—Kindergarten!