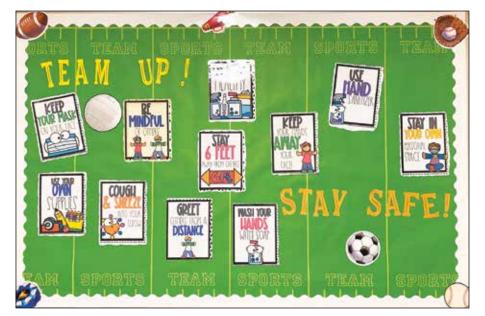

## **Stinson Students Start Strong**

The Stinson students did an amazing job starting the school year! They came ready to listen and follow all of the new rules and procedures. It was truly impressive, and they couldn't have been better behaved. The students seemed happy to be there and understood what was expected of them regarding mask wearing, social distancing, and hand washing. They adjusted quickly to their lunch and recess periods. Thanks to their willingness to accept the changes, there were zero problems from day one. Visiting all of the classrooms only highlighted this further as students were continuously on task and focused on their learning. We are thrilled that the Stinson students have gotten off to such a strong start!