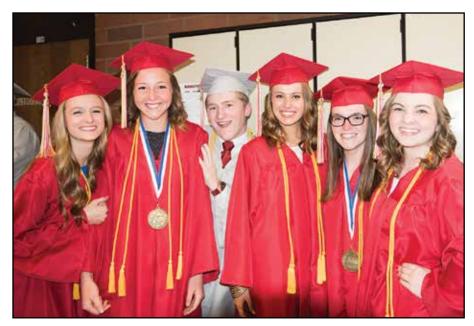

#### **VALEDICTORIANS**

(L to R): Grace Stockert, Maurine Speight, John Markus, Abigail Woodward, and Emily Liknes.

Fiscally Responsible...Quality Academic Education

**Board of Education** 