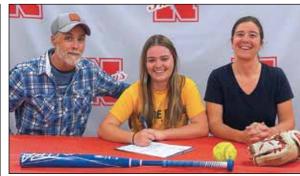

Caitlynn Edwards signs her Letter of Intent to play softball at Notre Dame College.

VARSITY SOFTBALL - Front Row (1 to r): Dayanaira Midcap, Alexa Bell, Ella Lyons, Kelsi DeFrank, Lisa Ortscheid, Caitlynn Edwards; Back Row: Coach Megan Levengood, Reese Sanford, Autumn Kennard, Gianna Kuhn, Caroline Metzger, Peyton Stark, Lola Bleakley, Coach Dan Levengood.