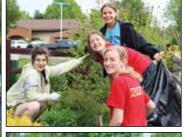

Celebrating our Seniors! A myriad of activities, celebrations, and traditions mark the milestone of the K-12 journey for our graduating Seniors. Northwest honored the Class of 2022 throughout the month of May. This year's Prom, appropriately themed The World Awaits, was held on May 7th at La Pizzeria. On May 15th, the seniors paraded through town and attended Senior Sunset activities at the stadium. Senior Walk day was held on May 16th. This tradition literally gives students the opportunity to retrace their steps through the Northwest campus where they are greeted by former teachers, congratulated by younger students, and take one last spin on the playground! Finally, SWORD (Senior Work Outreach Day) gives seniors an opportunity to give back as they provide a day of service helping out throughout the community; the work day concludes with a picnic. These are just some of the ways that seniors are recognized leading up to their big day!