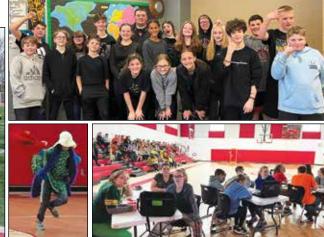

## **Choirs Recreate Classic Caper**

The middle school choirs closed the year with a spring show based on the classic story of Scooby Doo and the Mystery Gang! Under the direction of Mr. Conner Busby, seven choirs "pulled out all the stops" to bring the story of Scooby Doo and the Mystery of the Creeper to the stage. One of the most well-known episodes from the cartoon's original series, the show featured a fleet of classic characters like Scooby Doo, the full mystery gang, Scrappy Doo, the Hex Girls, Yabba Doo, the Creeper, and more! The show impressed audiences with choreographed dance numbers, a 'full stage' professional set, and classic rock music from the 60s, 70s and 80s! What a way to close a successful year!

### A Day of Epic Challenges

On March 25, seventh-graders participated in the Greek Olympics competition, a cross-curriculum annual event that is based on Ancient Greek history, mythology, and literature. Students formed six teacher-lead teams which were named after Greek city-states and given a team color: Mr. Maculaitis, Team Troy (Black); Ms. Lane, Team Macedonia (Yellow); Miss Clark, Team Sparta (Orange); Mr. Jones, Team Corinth (Red); Mrs. Thompson, Team Athens (Blue); and Mrs. Martin/Mrs. Tirbovich, Team Thebes (Green). This year's competition included a Kahoot team trivia event based on class curriculum for each core class, multiple team relays, a Tug-o-War contest, an obstacle course, and a dodge-ball tournament. Each team accumulated points based on their finish in each event. When all events were final, Mr. Mac's Team Troy won the championship! The winning team members were Liam Betty, Graydn Sillman, Calvin Marshall, Molly Cook, Sylar Legg, Landon Wenzel, Callie Curnette, Kiersten Kress, Kira Syrios, Marianna Garrett, Xylaa Akers, Marlie Magyrics, Alyse Trent, Jakob Garber, Hailey Allen, Ayden Duncan, Trey Lower, Conner Stephenson, and Jace Zemla. (Not Pictured: Natalie Kozlosky)