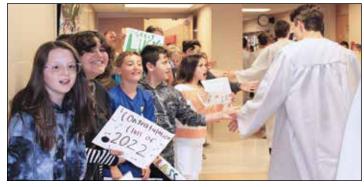

Maggie O'Farrell, Tuesday, August 16 • 6 p.m.

Fiscally Responsible...Quality Academic Education

The 68th Commencement of Northwest High School was held on Monday, May 23 at First Christian Church in Canton. The Symphonic Band played *Pomp and* Circumstance under the direction of Mr. Stephen Imler. A beloved annual tradition, senior choir members joined Chorale to sing The Lord Bless You and Keep You under the direction of director Mr. Chad Pittman. Valedictorian Brady Aneshansel and Salutatorians Bayleigh Lower and Mary Paydock addressed their families and peers with words of gratitude, remembrance, and inspiration. Principal Larry Tausch and Superintendent Dr. Shawn Braman presented diplomas. Completing his first year as Superintendent of Northwest Schools, Dr. Braman had the honor of decreeing The Class of 2022 graduates of Northwest High School, as 161 seniors moved their tassels from right to left, becoming alumni. Congratulations and best wishes to our graduates!