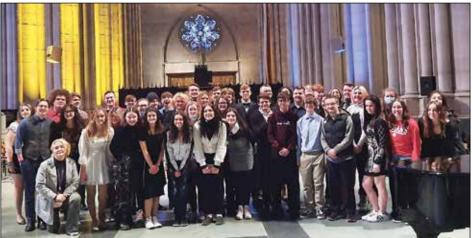

### **Northwest Choirs Tour the Big Apple**

Northwest Choir students traveled to New York City in the spring. In three jam-packed days, the students toured Times Square, Rockefeller Center, St. Patrick's Cathedral, the One World Trade Center, the September 11 Memorial Museum, Fifth Avenue, Little Italy, Chinatown, and Top of the Rock. They took the Staten Island Ferry to view the Statue of Liberty and Ellis Island, and they attended Wicked and Dear Evan Hanson on Broadway. Students had a chance to participate in a Musical Theater Song and Movement Workshop and sang in the Cathedral of Saint John. A special opportunity for students every four years, this trip is definitely one that students will remember for a lifetime!

The choirs concluded their school year with a Spring Concert and the fanfavorite Spring Showcase. In addition, all choirs earned a superior rating of 1 at OMEA State Contest at Jackson High School. Director Mr. Chad Pittman definitely had a busy and successful first year at Northwest.