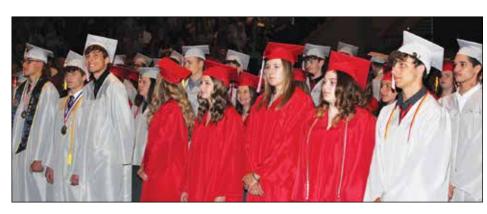

Celebrating our Seniors! A myriad of activities, celebrations, and traditions mark the milestone of the K-12 journey for our graduating Seniors. Northwest honored the Class of 2022 throughout the month of May. This year's Prom, appropriately themed The World Awaits, was held on May 7th at La Pizzeria. On May 15th, the seniors paraded through town and attended Senior Sunset activities at the stadium. Senior Walk day was held on May 16th. This tradition literally gives students the opportunity to retrace their steps through the Northwest campus where they are greeted by former teachers, congratulated by younger students, and take one last spin on the playground! Finally, SWORD (Senior Work Outreach Day) gives seniors an opportunity to give back as they provide a day of service helping out throughout the community; the work day concludes with a picnic. These are just some of the ways that seniors are recognized leading up to their big day!

# SENIOR WALK

Fiscally Responsible...Quality Academic Education