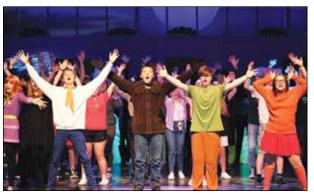

## **Choirs Recreate Classic Caper**

The middle school choirs closed the year with a spring show based on the classic story of Scooby Doo and the Mystery Gang! Under the direction of Mr. Conner Busby, seven choirs "pulled out all the stops" to bring the story of Scooby Doo and the Mystery of the Creeper to the stage. One of the most well-known episodes from the cartoon's original series, the show featured a fleet of classic characters like Scooby Doo, the full mystery gang, Scrappy Doo, the Hex Girls, Yabba Doo, the Creeper, and more! The show impressed audiences with choreographed dance numbers, a 'full stage' professional set, and classic rock music from the 60s, 70s and 80s! What a way to close a successful year!