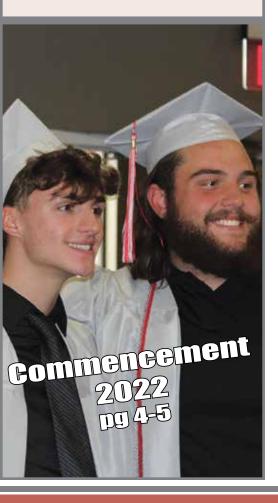

Maggie O'Farrell, Tuesday, August 16 • 6 p.m.

Fiscally Responsible...Quality Academic Education

The 68th Commencement of Northwest High School was held on Monday, May 23 at First Christian Church in Canton. The Symphonic Band played *Pomp and* Circumstance under the direction of Mr. Stephen Imler. A beloved annual tradition, senior choir members joined Chorale to sing The Lord Bless You and Keep You under the direction of director Mr. Chad Pittman. Valedictorian Brady Aneshansel and Salutatorians Bayleigh Lower and Mary Paydock addressed their families and peers with words of gratitude, remembrance, and inspiration. Principal Larry Tausch and Superintendent Dr. Shawn Braman presented diplomas. Completing his first year as Superintendent of Northwest Schools, Dr. Braman had the honor of decreeing The Class of 2022 graduates of Northwest High School, as 161 seniors moved their tassels from right to left, becoming alumni. Congratulations and best wishes to our graduates!