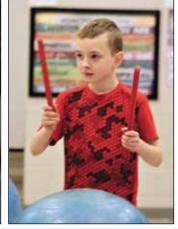

### **Drum Roll, Please...**

The second grade PE Showcase is a longstanding tradition at Northwest Primary, but

it was a first for new P. E. teacher, Miss Ellis. Her first gym show was a huge success. Students demonstrated their skills while showing how fun fitness can be! Miss Ellis created this "Drumming with Fitness" unit specifically designed for Physical Education based on the Drums Alive program. It is a fun way to motivate kids to move and groove as well as provide health benefits physically, mentally, emotionally, and socially. Most of all, though, it is FUN! Students learned several different drumming routines throughout the two-week unit, such as a cognitive question and answer drumming routine, circle drumming routines, and a really cool scarf drumming routine. The students had a BLAST participating in this very unique and energetic unit, and parents truly enjoyed the showcase.