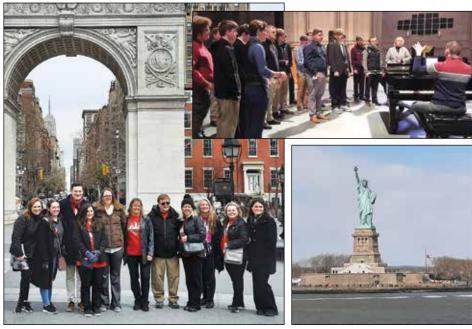

### **Northwest Choirs Tour the Big Apple**

Northwest Choir students traveled to New York City in the spring. In three jam-packed days, the students toured Times Square, Rockefeller Center, St. Patrick's Cathedral, the One World Trade Center, the September 11 Memorial Museum, Fifth Avenue, Little Italy, Chinatown, and Top of the Rock. They took the Staten Island Ferry to view the Statue of Liberty and Ellis Island, and they attended Wicked and Dear Evan Hanson on Broadway. Students had a chance to participate in a Musical Theater Song and Movement Workshop and sang in the Cathedral of Saint John. A special opportunity for students every four years, this trip is definitely one that students will remember for a lifetime!

The choirs concluded their school year with a Spring Concert and the fanfavorite Spring Showcase. In addition, all choirs earned a superior rating of 1 at OMEA State Contest at Jackson High School. Director Mr. Chad Pittman definitely had a busy and successful first year at Northwest.