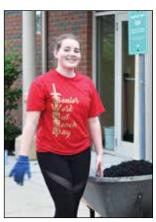

Celebrating our Seniors! A myriad of activities, celebrations, and traditions mark the milestone of the K-12 journey for our graduating Seniors. Northwest honored the Class of 2022 throughout the month of May. This year's Prom, appropriately themed The World Awaits, was held on May 7th at La Pizzeria. On May 15th, the seniors paraded through town and attended Senior Sunset activities at the stadium. Senior Walk day was held on May 16th. This tradition literally gives students the opportunity to retrace their steps through the Northwest campus where they are greeted by former teachers, congratulated by younger students, and take one last spin on the playground! Finally, SWORD (Senior Work Outreach Day) gives seniors an opportunity to give back as they provide a day of service helping out throughout the community; the work day concludes with a picnic. These are just some of the ways that seniors are recognized leading up to their big day!