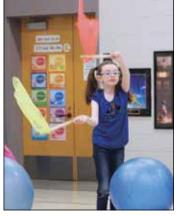

### **Drum Roll, Please...**

The second grade PE Showcase is a longstanding tradition at Northwest Primary, but

it was a first for new P. E. teacher, Miss Ellis. Her first gym show was a huge success. Students demonstrated their skills while showing how fun fitness can be! Miss Ellis created this "Drumming with Fitness" unit specifically designed for Physical Education based on the Drums Alive program. It is a fun way to motivate kids to move and groove as well as provide health benefits physically, mentally, emotionally, and socially. Most of all, though, it is FUN! Students learned several different drumming routines throughout the two-week unit, such as a cognitive question and answer drumming routine, circle drumming routines, and a really cool scarf drumming routine. The students had a BLAST participating in this very unique and energetic unit, and parents truly enjoyed the showcase.