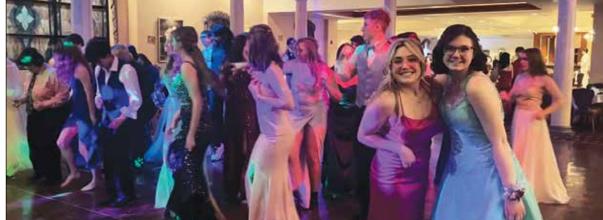

Celebrating our Seniors! A myriad of activities, celebrations, and traditions mark the milestone of the K-12 journey for our graduating Seniors. Northwest honored the Class of 2022 throughout the month of May. This year's Prom, appropriately themed The World Awaits, was held on May 7th at La Pizzeria. On May 15th, the seniors paraded through town and attended Senior Sunset activities at the stadium. Senior Walk day was held on May 16th. This tradition literally gives students the opportunity to retrace their steps through the Northwest campus where they are greeted by former teachers, congratulated by younger students, and take one last spin on the playground! Finally, SWORD (Senior Work Outreach Day) gives seniors an opportunity to give back as they provide a day of service helping out throughout the community; the work day concludes with a picnic. These are just some of the ways that seniors are recognized leading up to their big day!