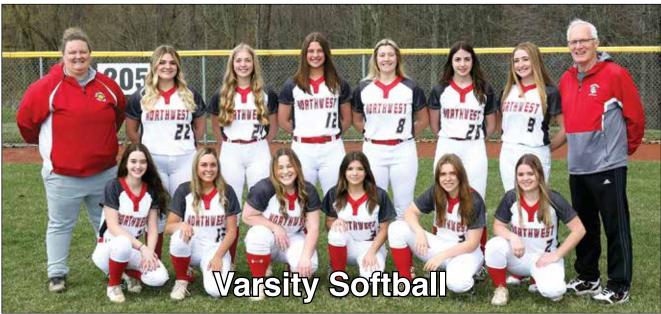

Caitlynn Edwards signs her Letter of Intent to play softball at Notre Dame College.

VARSITY SOFTBALL - Front Row (1 to r): Dayanaira Midcap, Alexa Bell, Ella Lyons, Kelsi DeFrank, Lisa Ortscheid, Caitlynn Edwards; Back Row: Coach Megan Levengood, Reese Sanford, Autumn Kennard, Gianna Kuhn, Caroline Metzger, Peyton Stark, Lola Bleakley, Coach Dan Levengood.