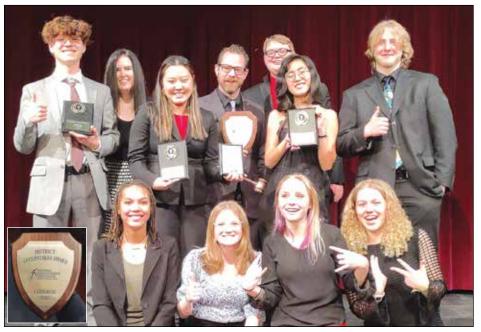

### **Speech & Debate Team**

At the Congressional Debate National Qualifier, Mary Paydock lead the Northwest Speech and Debate team to a first place Team Sweepstakes win, the first in team history. She is the District Champion in Congressional Debate and won Best Presiding Officer. In addition to her qualification to the National Tournament, we have two alternates to Nationals, Abigail Meighen and Carson Fox, for a total of three finalists at the Eastern Ohio NSDA National Qualifier. Congratulations and best of luck to these dedicated and talented students as they travel to Kentucky for the National Tournament June 12-17.