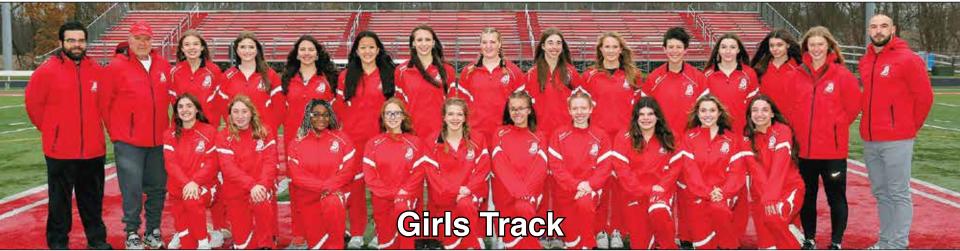

GIRLS TRACK - Front Row (l to r): Ashlyn Stark, Andrea Rohn, Keyonna Moore, Abby Zantow, Lucie Doubet, Charlette Knicely, Ellie Grinder, Audrey Loudina, Eve Null, Madison Smith; Back Row: Coach Andrew Trewin, Coach Brian Armstrong, Natalie Byler, Taylor Fightmaster, Sophia Chittaro, Anna Everhart, Olivia Lazuras, Anika Okolish, Emma Weaver, Jayla Smith, Camille Fowler, Brooke Barrett and Ciara Criss, Coach Lauren Michel, Coach Bryan Jones.