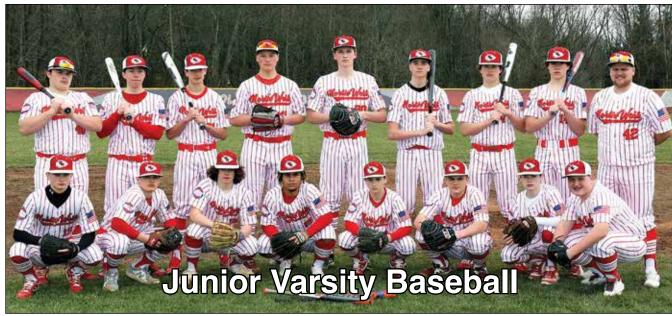

JUNIOR VARSITY BASEBALL - Front Row (l to r): Gabe Donnenwirth, Parker Craft, AJ Sandoval, Kyler Miraglia, Brandon Miller, Landon Martin, Andrew Jones, Dylan White; Back Row: Jimmy Cunningham, Sean Bloom, Sam Cook, Aidan Robinson, Mikael Paulson, Ethan Blankenship, Jacob Jones, Brady Finn, Head Coach Jake Szurgot.