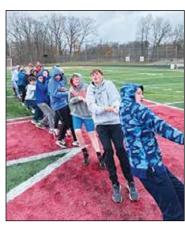

### **Dodging for Dollars**

The Northwest High School Girls' Golf Team held their first annual Dodgeball Tournament fundraiser in March, hosted by golf coach Laurie Traganza. Students and staff came together to compete, raise funds, and have some fun. The event was a huge success with a total of 32 teams competing and a supportive group of fans cheering them on! A special thank you to all who participated.