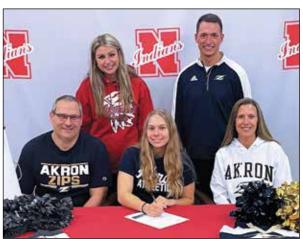

Emma Barnes signs her Letter of Intent to cheer at The University of Akron.

JV SOFTBALL - Front row (l to r): Madillyn Jennings, Sydney Kunkel, Kylee Hummel, Carly Harris, Dayanaira Midcap; Back Row: Coach Cheryl Nash, Gianna Malagrida, Sierra Meeker, Delanie Carmany, Emily Donaldson, Kierston Horn, Bella Ortega, Coach Abbie Swaino.