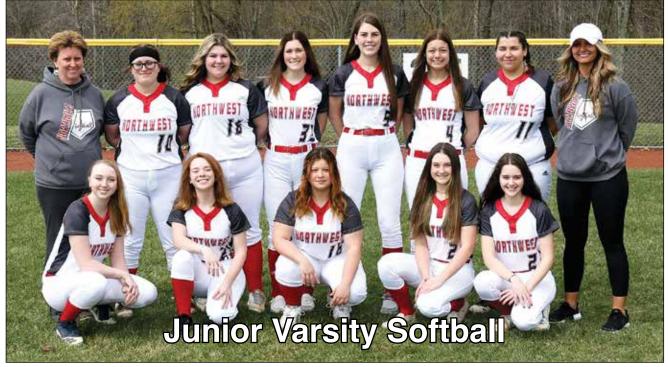

Emma Barnes signs her Letter of Intent to cheer at The University of Akron.

JV SOFTBALL - Front row (l to r): Madillyn Jennings, Sydney Kunkel, Kylee Hummel, Carly Harris, Dayanaira Midcap; Back Row: Coach Cheryl Nash, Gianna Malagrida, Sierra Meeker, Delanie Carmany, Emily Donaldson, Kierston Horn, Bella Ortega, Coach Abbie Swaino.