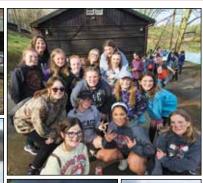

# **Sixth Grade Camp Returns!**

It's a tradition, a rite-of-passage, a long-awaited and anticipated spring ritual! For the first time in three years, Northwest sixth-graders were able to return to Leesville Lake in Carroll County for a three-day stay at Sixth Grade Camp on April 6-8. During their stay at FFA Camp Muskingum, students learned about nature, conservation, geology, and biology. Traveling in outdoor education field groups, students explored, hiked, dabbled in archery, slept in large bunkhouses, and enjoyed an overall muddy, fun experience. Thanks to our awesome team of eighth-grade teachers for helping to make this trip a success!