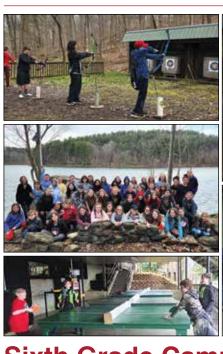

# **Sixth Grade Camp Returns!**

It's a tradition, a rite-of-passage, a long-awaited and anticipated spring ritual! For the first time in three years, Northwest sixth-graders were able to return to Leesville Lake in Carroll County for a three-day stay at Sixth Grade Camp on April 6-8. During their stay at FFA Camp Muskingum, students learned about nature, conservation, geology, and biology. Traveling in outdoor education field groups, students explored, hiked, dabbled in archery, slept in large bunkhouses, and enjoyed an overall muddy, fun experience. Thanks to our awesome team of eighth-grade teachers for helping to make this trip a success!