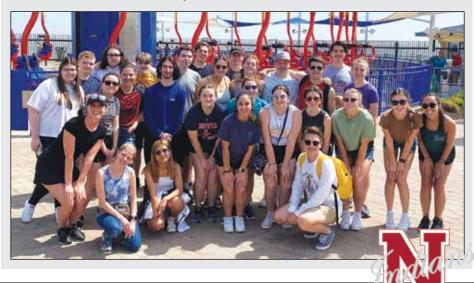

### **STEM Day at Cedar Point**

Northwest physics students and science club members took their first annual trip to "Physics Day" at Cedar Point on May 12. Joining other physics, calculus, and chemistry students from around the area, our students participated in multiple STEM enrichment opportunities with labs, robotics, and experiments throughout the park! The students also enjoyed riding the 17 world-class roller coasters, of course!