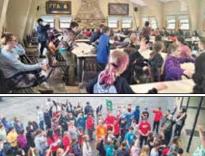

#### **Full STEAM Ahead**

Stinson was alive with activities—all things STEAM: Science, Technology, Engineering, the Arts, and Math. The pandemic gave families limited access to the schools for the past two years, so Stinson staff decided to turn their annual Art Walk into an end-of-year extravaganza STEAM Night. The students and their families were able to view their art work, shop at the Book Fair, complete fun activities in the Art and STEM rooms, play traditional family games, run through our large inflatable obstacle course, and punch a card at each station

to earn tickets for many different raffle baskets with books, art supplies, and a Sphero robot. This free event, sponsored by the Betterment League, included Kona Ice and walking tacos for all. This night was a huge success, attended by nearly 700 people! Stinson STEAM Night will most definitely become an annual event!