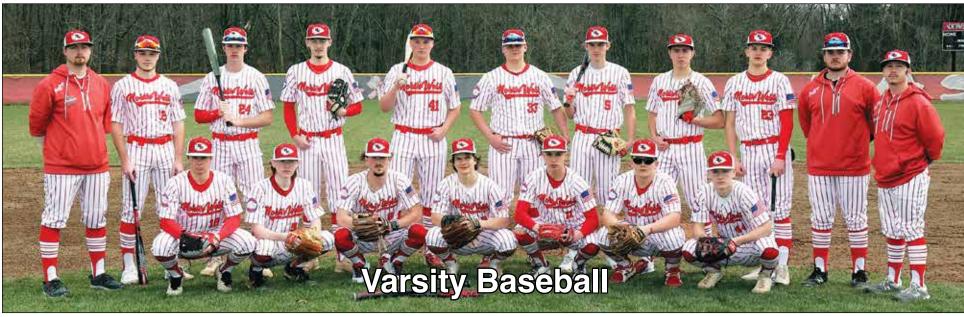

# **Athletics - Spring Teams and Signings**

VARSITY BASEBALL - Front Row (l to r): Jake Metzger, Evan Cannon, Braden Mick, Trevor Szekely, Hunter Langenfeld, Joshua Smith, Sean Ritchey; Back Row: Head Coach Donnie Macko, Zach Kurz, Carter Magyarics, Jack Czartoszewski, Aidan Robinson, Jacob Wells, Aidan Roncaglione, Beau Bleakley, Tyler Ogozalek, Coach Chris Macko, Coach Greg Geiger.