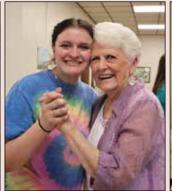

### Serving our Seniors

Northwest High School Interact Club was excited to return to hosting its annual Senior Citizens' Prom in 2022! The event was held at the Northwest Senior Center on April 24. The 25+ area senior citizens who attended were entertained by the GROOVY dance moves of our Interact students and treated to a truly professional DJ experience by Jake Schwendiman of Flash and Sound Events. Games and refreshments courtesy of Interact and Peace, Love, and Little Donuts were a hit, and the vintage VW Bus crafted by the Fightmaster family made for great photo opportunities! Mr. Woods and his team of elite party planners are already looking forward to next year's bash! The event was open to all seniors free of charge as a service to the Northwest community by the Northwest High School Interact Club.