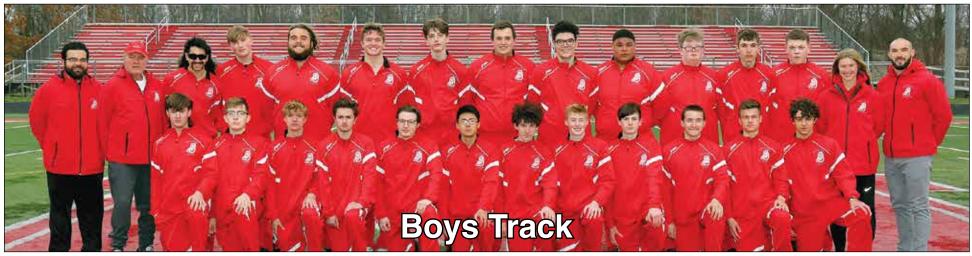

BOYS TRACK - Front Row (1 to r): Matthew VonBonin, Colby Simone, Jerry Plumb, Jonas Calderhead, Kenny Stewart, Han Ludwick, Jack Downs, Ross Everhart, Jaxson Gohlike, Abraham Shrock, Dylan Easterling, Jayden Berry; Back Row: Coach Andrew Trewin, Coach Brian Armstrong, Mario Zito, Tony Michaels, Alex Prexta, Issac LaFay, Landon Bottomley, Colton Sparks, Cameron Kalla, Nate Pugh, Luke Bahl, James Friedrichsen, James Newton, Coach Lauren Michel, Coach Bryan Jones.