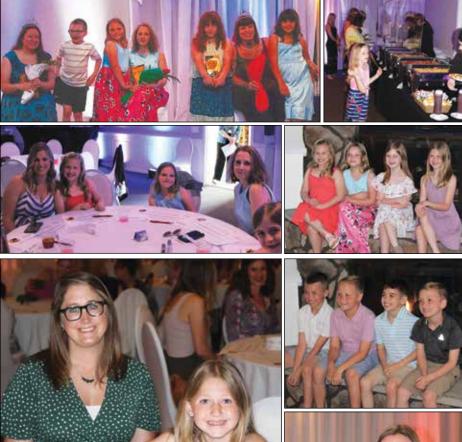

Celebrating our Seniors! A myriad of activities, celebrations, and traditions mark the milestone of the K-12 journey for our graduating Seniors. Northwest honored the Class of 2022 throughout the month of May. This year's Prom, appropriately themed The World Awaits, was held on May 7th at La Pizzeria. On May 15th, the seniors paraded through town and attended Senior Sunset activities at the stadium. Senior Walk day was held on May 16th. This tradition literally gives students the opportunity to retrace their steps through the Northwest campus where they are greeted by former teachers, congratulated by younger students, and take one last spin on the playground! Finally, SWORD (Senior Work Outreach Day) gives seniors an opportunity to give back as they provide a day of service helping out throughout the community; the work day concludes with a picnic. These are just some of the ways that seniors are recognized leading up to their big day!

# PARADE & SUNSET

# Class of 2022

# SENIOR WALK

Fiscally Responsible...Quality Academic Education