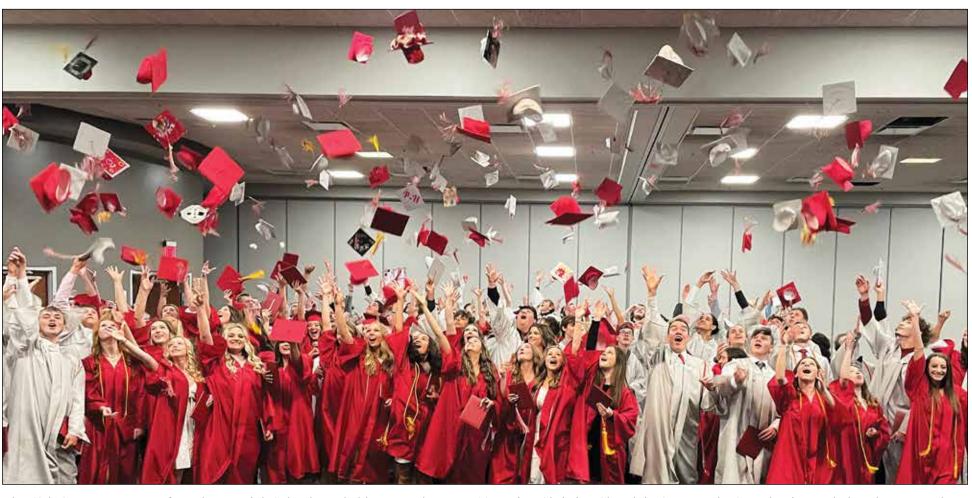

Maggie O'Farrell, Tuesday, August 16 • 6 p.m.

Fiscally Responsible...Quality Academic Education

The 68th Commencement of Northwest High School was held on Monday, May 23 at First Christian Church in Canton. The Symphonic Band played *Pomp and* Circumstance under the direction of Mr. Stephen Imler. A beloved annual tradition, senior choir members joined Chorale to sing The Lord Bless You and Keep You under the direction of director Mr. Chad Pittman. Valedictorian Brady Aneshansel and Salutatorians Bayleigh Lower and Mary Paydock addressed their families and peers with words of gratitude, remembrance, and inspiration. Principal Larry Tausch and Superintendent Dr. Shawn Braman presented diplomas. Completing his first year as Superintendent of Northwest Schools, Dr. Braman had the honor of decreeing The Class of 2022 graduates of Northwest High School, as 161 seniors moved their tassels from right to left, becoming alumni. Congratulations and best wishes to our graduates!