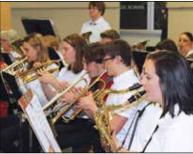

### **Northwest Band Wraps Up their Season**

Spring season was certainly busy as the Northwest Band wrapped up a successful year. The band earned an Excellent rating of 2 at OMEA State Contest at GlenOak High School. They performed in Bands in a Round, a special concert featuring all bands grades 5-12. Their final concert packed the commons! In a unique and new tradition, the high school students performed with the Canal Fulton Community Band in a Cinco de Mayo Concert. They concluded the year with a Quarter Auction to raise funds for their Disney trip next school year. Director Mr. Stephen Imler, who is concluding his first full year at Northwest, is proud of this group of hardworking students: "The band and I hit the ground running from the first day I worked with them, and we haven't stopped since. I am thankful for the support from the community and administration, and I can't wait for what the future holds for Northwest Band!"