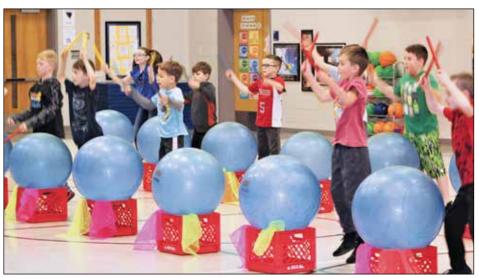

### **Drum Roll, Please...**

The second grade PE Showcase is a longstanding tradition at Northwest Primary, but

it was a first for new P. E. teacher, Miss Ellis. Her first gym show was a huge success. Students demonstrated their skills while showing how fun fitness can be! Miss Ellis created this "Drumming with Fitness" unit specifically designed for Physical Education based on the Drums Alive program. It is a fun way to motivate kids to move and groove as well as provide health benefits physically, mentally, emotionally, and socially. Most of all, though, it is FUN! Students learned several different drumming routines throughout the two-week unit, such as a cognitive question and answer drumming routine, circle drumming routines, and a really cool scarf drumming routine. The students had a BLAST participating in this very unique and energetic unit, and parents truly enjoyed the showcase.