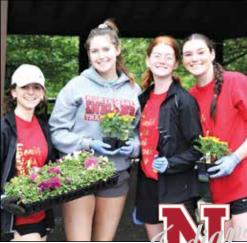

### Serving our Seniors

Northwest High School Interact Club was excited to return to hosting its annual Senior Citizens' Prom in 2022! The event was held at the Northwest Senior Center on April 24. The 25+ area senior citizens who attended were entertained by the GROOVY dance moves of our Interact students and treated to a truly professional DJ experience by Jake Schwendiman of Flash and Sound Events. Games and refreshments courtesy of Interact and Peace, Love, and Little Donuts were a hit, and the vintage VW Bus crafted by the Fightmaster family made for great photo opportunities! Mr. Woods and his team of elite party planners are already looking forward to next year's bash! The event was open to all seniors free of charge as a service to the Northwest community by the Northwest High School Interact Club.