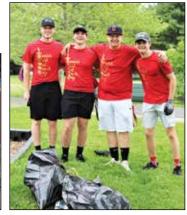

Celebrating our Seniors! A myriad of activities, celebrations, and traditions mark the milestone of the K-12 journey for our graduating Seniors. Northwest honored the Class of 2022 throughout the month of May. This year's Prom, appropriately themed The World Awaits, was held on May 7th at La Pizzeria. On May 15th, the seniors paraded through town and attended Senior Sunset activities at the stadium. Senior Walk day was held on May 16th. This tradition literally gives students the opportunity to retrace their steps through the Northwest campus where they are greeted by former teachers, congratulated by younger students, and take one last spin on the playground! Finally, SWORD (Senior Work Outreach Day) gives seniors an opportunity to give back as they provide a day of service helping out throughout the community; the work day concludes with a picnic. These are just some of the ways that seniors are recognized leading up to their big day!